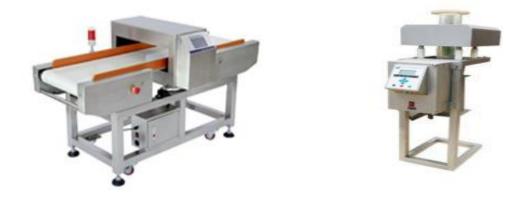

**GRAVITY FEED METAL DETECTOR:** It is widely applicable in industries for inspection of spices, grains, powders, flour, cereals, sugar, rice, and many more such products, as it is capable to quickly detect and extract the metal particles in such free-falling products.

**FOOD LINE METAL DETECTOR:** Our food metal detectors are applicable for diversified purposes, which include the inspection of bread and bakery products, dairy products, spices, sugar, fruits and vegetables, meat and sausage products, etc.